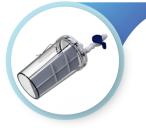

**Air-Tight Seal** The bottle features an airtight seal to ensure effective suction throughout the procedure

> **Graduated Markings** Markings on the side measure the volume of the fluid

**Collector** Collects debris and prevents it from entering the suction machine