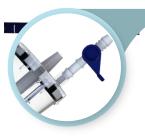

Flexible sheath for easy access

Length markings for accurate placement

Hydrophilic coating for easy insertion

Tapered tip for smoother insertion

Suction. Evacuation. Collection.

#### **Flexible Sheath**

10cm flexible tip for easy kidney access with a scope, a rigid shaft for scope support

Suction Vent Integrated suction continuously removes fluids and debris, enhancing visibility and shortening procedure time