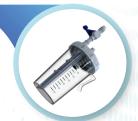

**Air-Tight Seal** The bottle features an airtight seal to ensure effective suction throughout the procedure

> **Graduated Markings** Markings on the side measure the volume of the fluid

**Collector** Collects debris and prevents it from entering the suction machine