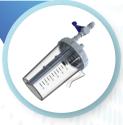

## **Air-Tight Seal**

The bottle features an airtight seal to ensure effective suction throughout the procedure

## **Graduated Markings**

Markings on the side measure the volume of the fluid

#### Collector

Collects debris and prevents it from entering the suction machine

# **Specifications**

- 1. OD of the UAS 12 Fr
- 2. ID of the UAS 10 Fr
- 3. Length of the UAS 50 cm
- 4. Use Guidewire Size 0.035 Inch
- 5. Stone Collection Bottle 200 ml
- 6. Silicon Tube Secure Fit for Stone Collection Bottle and Device