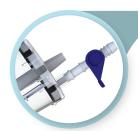

## **Air-Tight Seal**

The bottle features an airtight seal to ensure effective suction throughout the procedure

## **Graduated Markings**

Markings on the side measure the volume of the fluid

#### Collector

Collects debris and prevents it from entering the suction machine