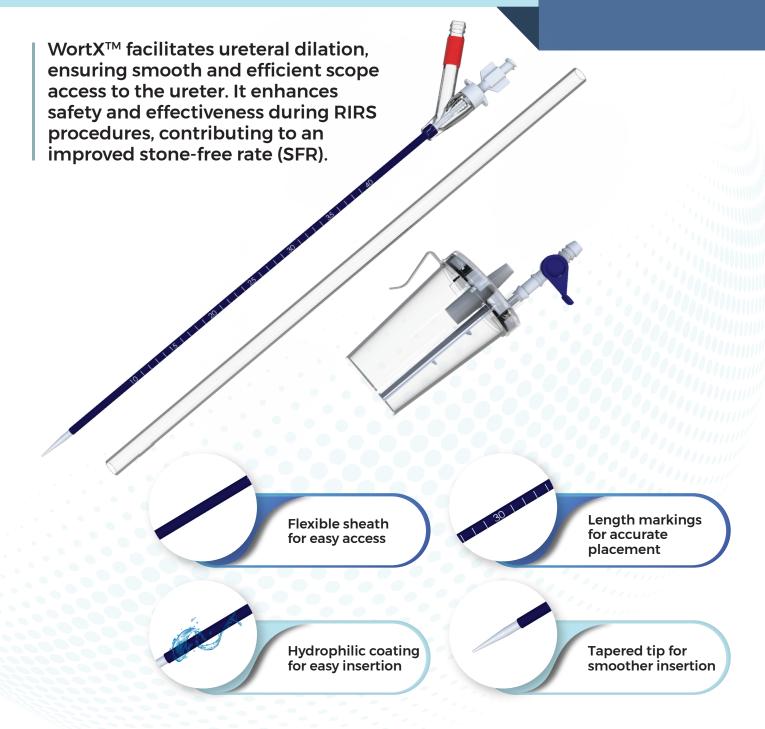

### Flexible Sheath

10cm flexible tip for easy kidney access with a scope, a rigid shaft for scope support

## **Suction Vent**

Integrated suction continuously removes fluids and debris, enhancing visibility and shortening procedure time

## **Air-Tight Seal**

The bottle features an airtight seal to ensure effective suction throughout the procedure

## **Graduated Markings**

Markings on the side measure the volume of the fluid

#### Collector

Collects debris and prevents it from entering the suction machine

# **Specifications**

- 1. OD of the UAS 12 Fr
- 2. ID of the UAS 10 Fr
- 3. Length of the UAS 50 cm
- 4. Use Guidewire Size 0.035 Inch
- 5. Stone Collection Bottle 200 ml
- 6. Silicon Tube Secure Fit for Stone Collection Bottle and Device