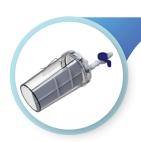

#### Collector

Collects debris and prevents it from entering the suction machine