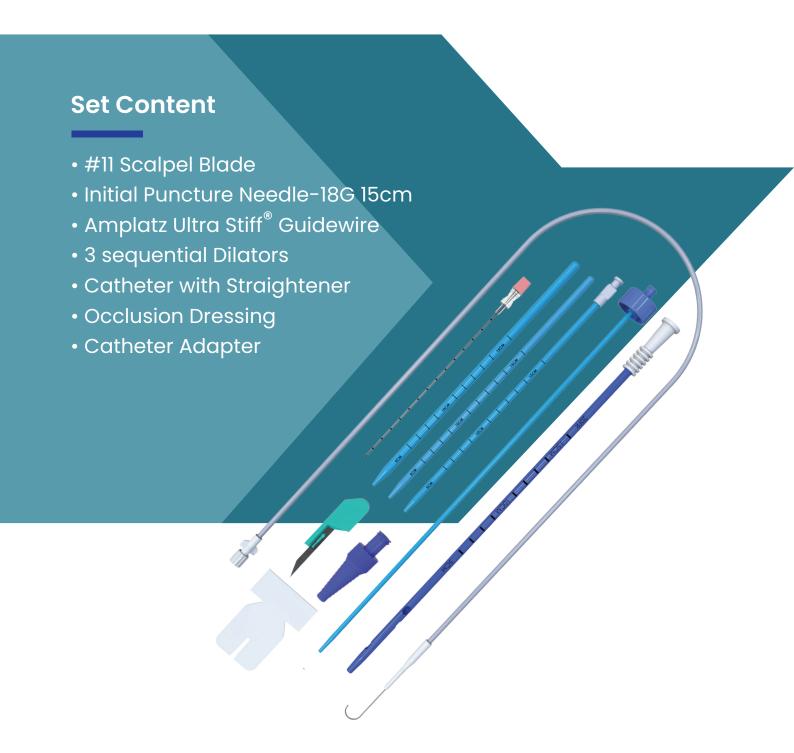

## **Smooth Access & Operation**

The tapered tip straightener facilitates smooth insertion of the catheter into the target area

Sequential dilators help to dilate or stretch the tissue sequentially before catheter placement

The Ultra Stiff<sup>®</sup> Guidewire improves pushability and trackability, enhancing support and stability during procedures

The length markings on catheters and dilators assist in determining the depth of placement

Catheter adapter enables luer syringe to be connected securely, ensuring effective suction/flushing, without leakage

| . TM      |            |              |
|-----------|------------|--------------|
| PerforX - | Large Bore | Catheter Set |