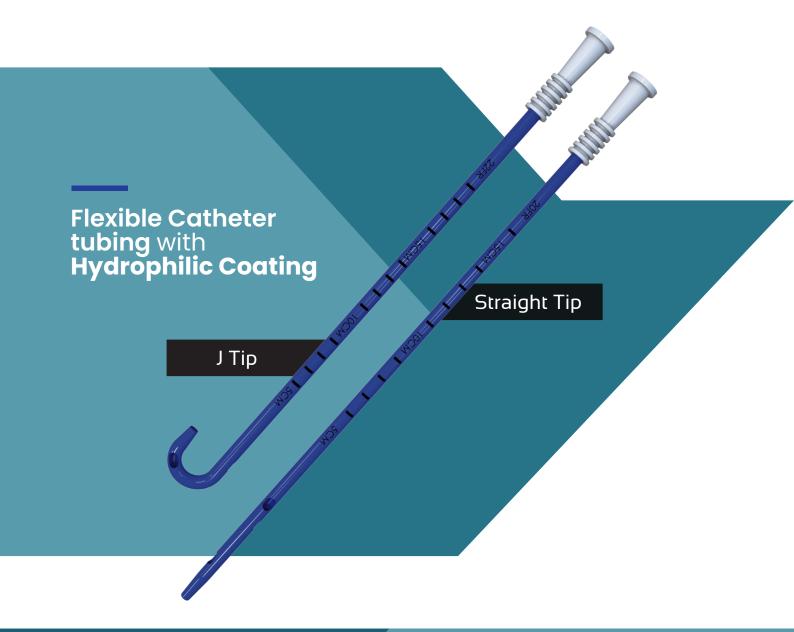

## Patient Comfort & Superior Performance

Soft, flexible catheter tubing reduces trauma and improves patient comfort

The hydrophilic coating reduces friction and enhances the ease of insertion

Multiple large oval holes, positioned spirally, increase drainage capability

Echogenic cannula tip enhances visibility under ultrasound

- The radiopacity of the catheter guarantees radiographic confirmation of catheter positioning.
- Imaging guided Seldinger access technique is minimally invasive to the patient.