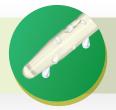

#### Convenient

- Ready-to-Use, Hydrophilic Catheter for a quick and easy insertion, after dipping in clean water
  Ergonomic gripper design bestows non-slip control during insertion and removal
  Multi-coloured funnels aid easy identification of sizes

Smooth eyelets at opposite orientations

Optimum drainage

Blunt tapered tip

Minimizes trauma during insertion

Ergonomic gripper design

Better control during insertion and removal

Flexible funnel

Provides control to prevent urine spillage