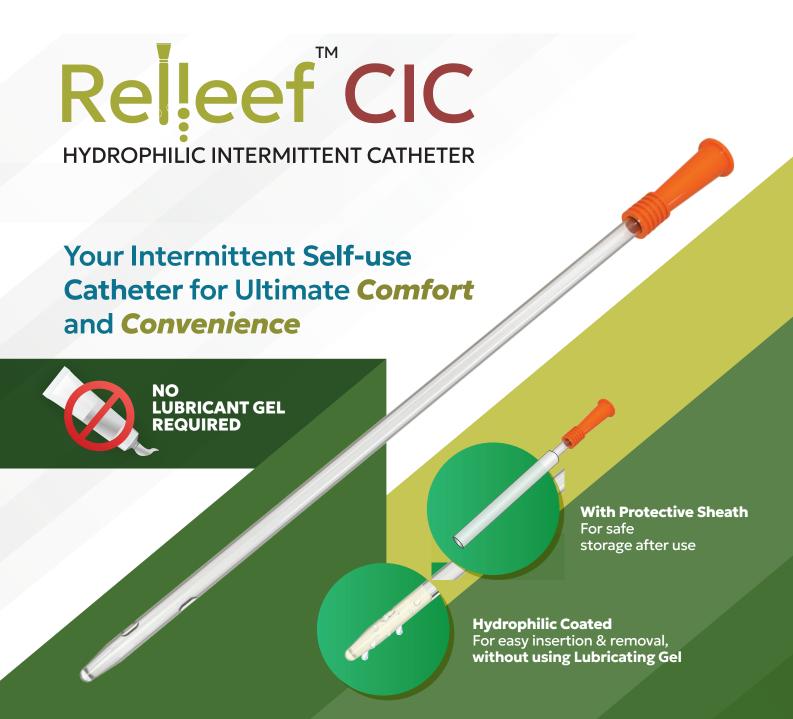

## **Comfortable**

- Perfect balance of catheter flexibility and stiffness that prevents bending and promotes effortless insertion
- Blunt tapered tip and smooth eyelets minimizes trauma during insertion
  Lubrication rendered by hydrophilic coating that saves preparation time and cost

### **Key Features**

Benefits

Highly lubricious, sustained hydrophilic coating

Helps in easy insertion and removal

Clear catheter tube with balanced flexibility and stiffness

Prevents bending of tube with enhanced visibility