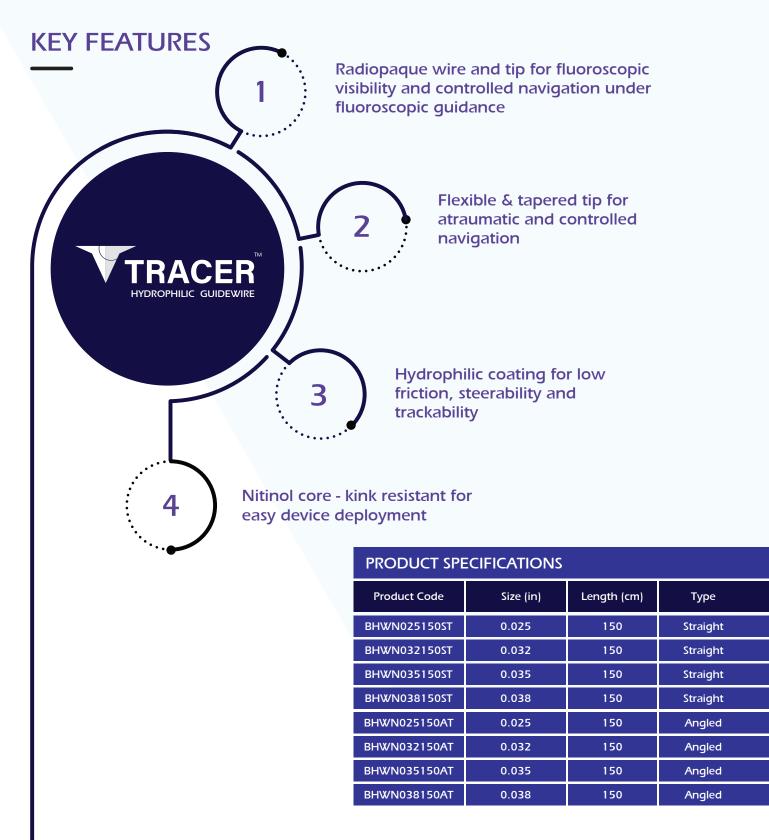

## **ADVANTAGES OF TRACER™**

- Hydrophilic coating provides excellent lubricity and smooth navigation
- 1 : 1 torque ratio from core to tip providing optimal feedback and controlled navigation
- Kink resistant Nitinol core provides optimal strength for easier navigation through tortuous anatomy and device deployment
- Radiopacity of the wire provide excellent visibility