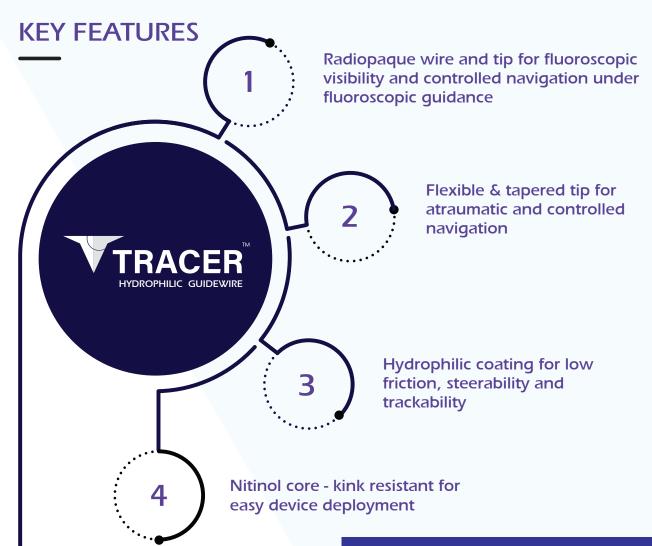

## ADVANTAGES OF TRACER™

- Hydrophilic coating provides excellent lubricity and smooth navigation
- 1 : 1 torque ratio from core to tip providing optimal feedback and controlled navigation
- Kink resistant Nitinol core provides optimal strength for easier navigation through tortuous anatomy and device deployment
- Radiopacity of the wire provide excellent visibility