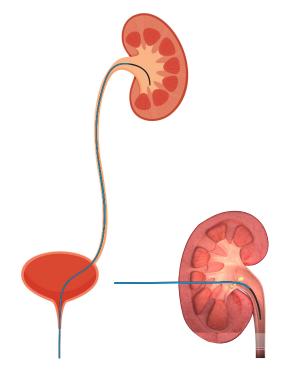

## ADVANTAGE OF PRIME WIRE™

Each urological procedure has its unique need. The Prime Wire<sup>™</sup> has balanced construction to be the primary guidewire for all major urological procedures like URS, RIRS and PCNL