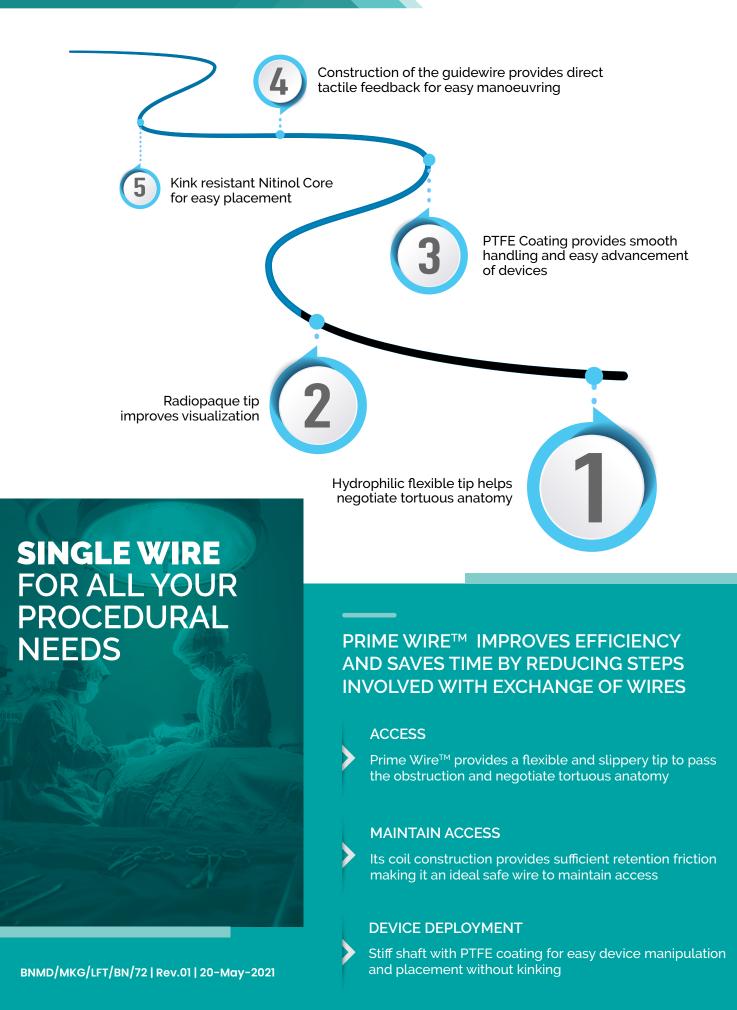

## ADVANTAGE OF PRIME WIRE™

Each urological procedure has its unique need. The Prime Wire<sup>™</sup> has balanced construction to be the primary guidewire for all major urological procedures like URS, RIRS and PCNL