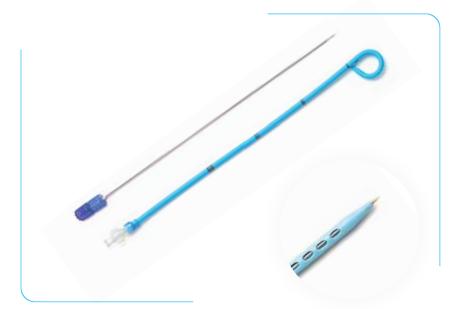

## PCN CATHETER WITH NEEDLE

Used for percutaneous placement of a pigtail catheter in the renal pelvis for nephrostomy drainage by direct puncture.

### **Key Features**

- The pigtail tip configuration helps in the retention of the distal tip in the renal pelvis
- Eye holes for better drainage
- Trocar design and catheter design prevents buckling of catheter during the procedure
- Also available in Hydrophilic coating for easy insertion
- Also available with locking mechanism

### Package Includes

PCN Catheter with metal straightner, metal trocar, urine bag connector  $\boldsymbol{\vartheta}$  scalpel blade