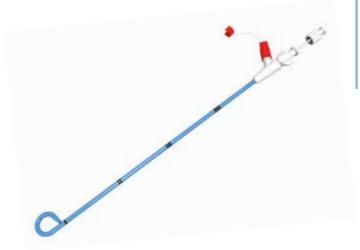

## PCN Catheter With Locking Mechanism (PCN Catheter With Suture)

## **Key Features:**

- The pigtail tip configuration helps in the retention of the distal tip in the renal pelvis
- The locking mechanism prevents accidental slippage of the catheter
- Eye holes for better drainage
- Also available in Hydrophilic coating for easy insertion