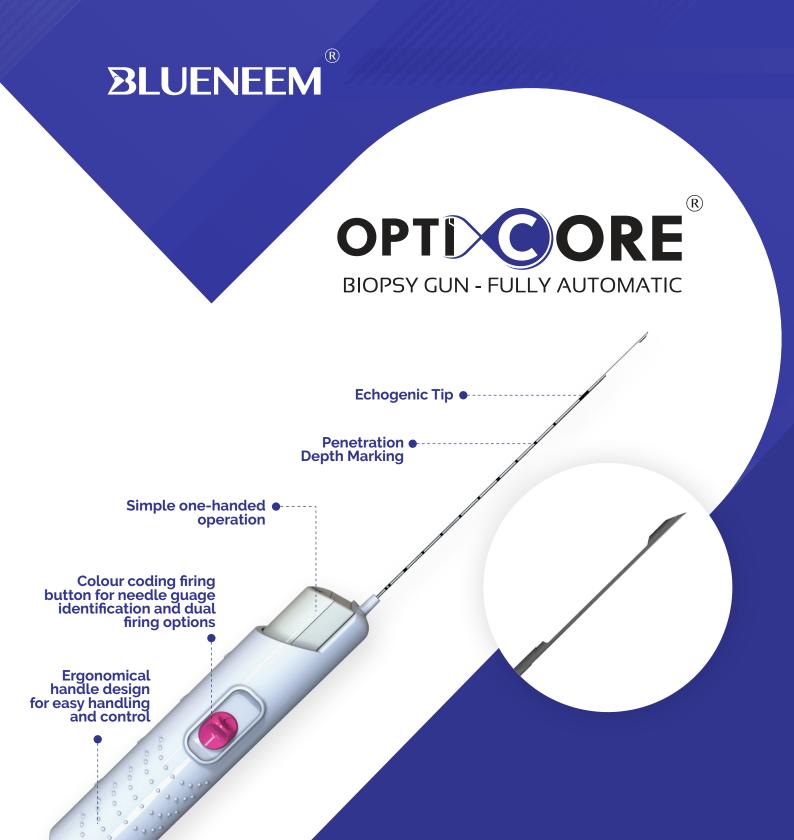

## OPTIMAL SAMPLE OUTSTANDING VISIBILITY PRECISE REACH

Designed for clear visibility to precisely reach and collect optimal, high quality core sample needed for an effective pathological examination.

Firing Switch at the bottom

## THE OPTICORE ADVANTAGE

15% Lighter than the available options

- Ultra-lightweight<sup>\*</sup> design smooth handling and control for precise reach
- Outstanding needle visibility easy identification of penetration depth
- Stability and ease of handling superior performance during collection process:
  - Minimal tissue displacement
  - Clean tissue penetration to safely capture sample in needle notch
- Dual firing options for various procedural needs
- Ample high quality sample for reliable results