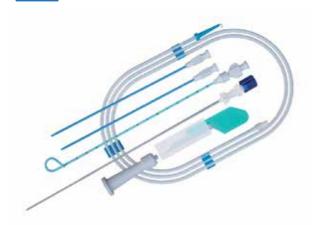

## Set Includes

Initial Puncture Needle, Guidewire, Dilators, Pigtail Catheter, Scalpel Blade & Urine Bag Connector

Size (in Fr)

## Intended Use:

Used for percutaneous placement of a pigtail catheter in the renal Pelvis for nephrostomy drainage in neonates and infants.

## **Key Features:**

- Designed for PCN in infants with small pelvis where the standard Pigtail catheters are too big to place
- The pigtail tip configuration helps in the retention of the distal tip in the renal pelvis
- Radiopaque for radiologic confirmation of the position
- Biocompatible tested material
- Measure marking on the needle and the catheter