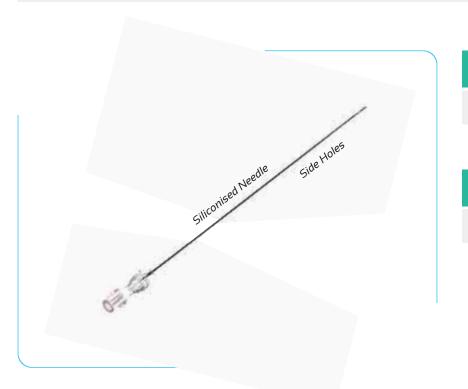

## INJECTION NEEDLE (WITH SIDE HOLES)

Used during fine needle aspiration procedure for aspiration of tissue masses, fluids etc....

## **Set Includes**

- The special echogenic tip increases the visibility under ultra sound guidance and guarantees the needles point's localization
- Designed for percutaneous ethanol instillation to treat the small tumors
- Skinny needle with side holes and a trocar
- Side holes provide uniform instillation of fluid around the needle