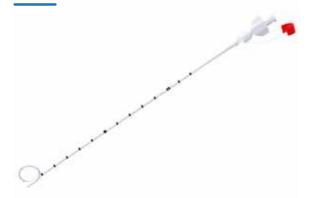

# KIDSOFT HYPOSPADIAS STENT SINGLE J

(URETHRAL STENT)

#### Package Includes

Stent with Stylet & Pinch clamp

### **Types**

- Open End
- Closed End

## **Key Features:**

- Made of soft grade polymer for patient comfort
- Distal end comes with a hub that can be connected to urine bag connector
- Wide holes at proximal end for enhanced drainage
- The locking mechanism prevents accidental slippage of the stent
- Closure clamp provided to prevent urine dripping during procedure
- Self retaining single "J" at the proximal end avoids outward migration