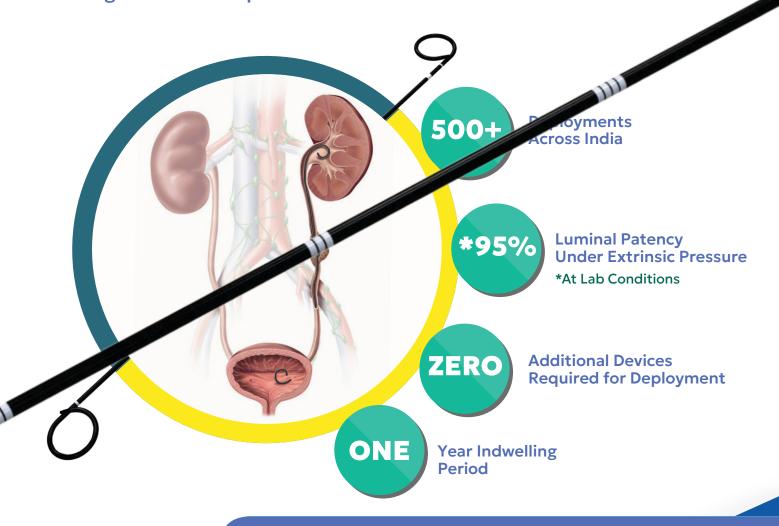

# **Reinforced Tumor Stent**

Used to maintain luminal patency and flow rate During extrinsic compression of ureter.

## THE DURAFLEX ADVANTAGE

Reinforcing ensures metal coil enhanced shaft stiffness and superlative luminal patency. It helps to maintain ample flow rate during extrinsic compression of ureter, thereby relieving obstructive uropathy in MUO (Malignant **Ureteral Obstruction)** 

Deployment identical to standard polymeric Double-J ureteral stents. Does not require Fluoroscopy or a special stent delivery system or any additional training

Enveloped metal coil in silicone-blended Polyurethane diminishes likelihood of tissue invasion and ingrowth into the stent lumen

The stent's inner silicone-blended Polyurethane layer reduces encrustation by urinary salts, effectively enabling long-term indwelling period

Duraflex T Stent demonstrated to be MR Conditional by non-clinical testing, hence allowing patients to undergo MRI scans with stent in situ

Caution: MRI scans to be done only with doctor's prescription.

Pigtail loops of the reinforced coil provides sufficient shape memory to avoid stent migration