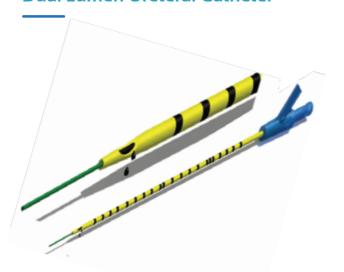

## **Dual Lumen Ureteral Catheter**

Size (in Fr) 8, 10 & 12

Length (in cm) 50 & 70

## **Key Features:**

- Has double lumen, one lumen is for insertion over the guidewire and another lumen is for injection of contrast medium
- Optimal radiopacity for better visualization
- 1 cm marking, helps in catheter position, measurement of ureter length
- Exchange of wires without removing catheter