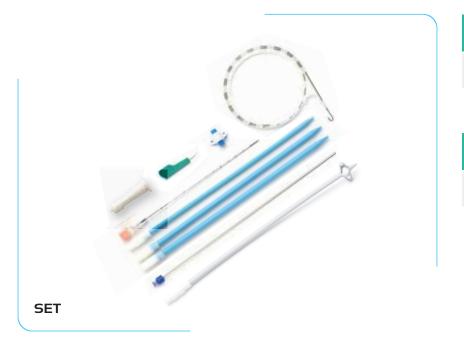

## **Set Includes**

- Scalpel blade
- Initial puncture needle
- PTFE guidewire J tip
- Fascial dilators
- · Malecot catheter with hydrophilic coating
- Metal & plastic straightener
- Catheter fixing disc
- Drainage bag connector