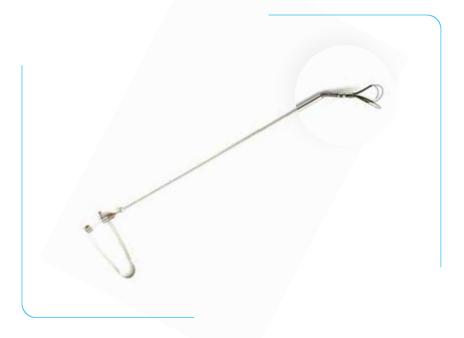

# **DELTA BASKET**

Steerable Basket for rigid nephroscope for stone extraction from calices which are inaccessible due to acute angle.

### **Design Features**

- Can be angled inside kidney to reach inner calyx
- Can be used for straight path stone manipulation and also can be angled both directions
- Unique basket shape which prevents stone migration

#### **Procedural Features**

- Prevents injury to the infundibulum and reduce bleeding
- Avoids the need for multiple tracts
- Can be used without the assistance of flexible nephroscope
- Helps to remove big blood clots