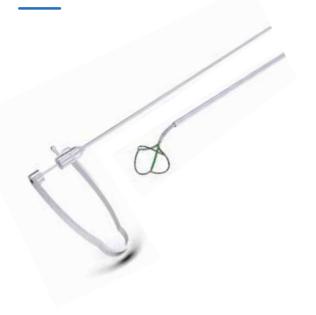

## **Delta Basket**

Size (in Fr)

Length (in cm)

## Intended Use:

Steerable Basket for rigid nephroscope for stone extraction from calices which are inaccessible due to acute angle.

## **Design Features:**

- Can be angled inside kidney to reach inner calyx
- Can be used for straight path stone manipulation and also can be angled both directions
- Unique basket shape which prevents stone migration