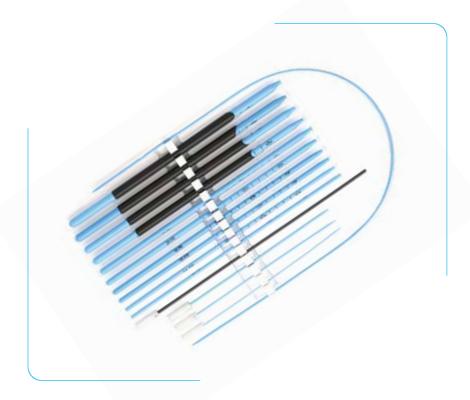

## **Set Includes**

- 8 Fr guiding catheter
- 10 Fr radiopaque dilation sheath
- $\bullet$  Radiopaque fascial dilators of sizes from 6 Fr 10 Fr of length 20 cm
- ${\, \cdot \,} Radiopaque$  renal dilators of sizes from 12 Fr 30 Fr of length 30 cm
- Teflon amplatz sheath for renal dilators of sizes 24, 26, 28 & 30 Fr of length 17 cm
- Packed in tray