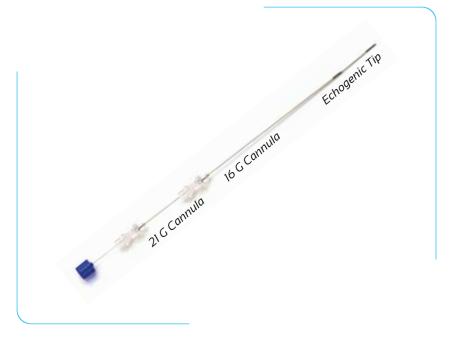

### **Key Features**

- · Siliconised needle for less trauma
- Echogenic tip for better visualization during ultrasound
- •1 cm marking

#### Type

Three Part

#### Size (in G)

21/16

#### Length (in cm)

20

## Advantage of Sure Puncture<sup>™</sup> Needle

- Combination of 21 G Bevel tip and 16 G Cannula Needle
- Inner 21 G provides minimal site puncture & contrast injection to ensure desired puncture location
- Coaxial needle provides secured access
- Can introduce working guidewire with 21 G puncture