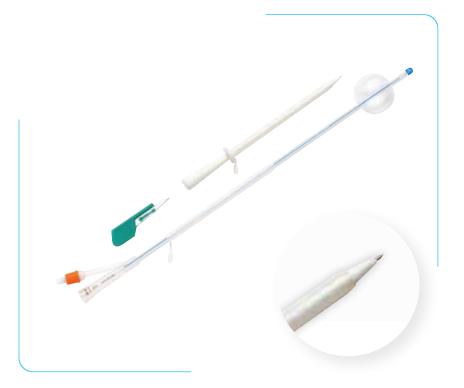

## Advantages

- Silicone foley catheter for patient comfort and safety
- Specially designed trocar with needle tip enhances smooth puncture
- Peel away sheath forms a conduit for catheter placement and can be peeled easily to remove from the catheter
- Seamless transition between trocar and peel away sheath for easy and atraumatic puncture

## **Set Includes**

Foley catheter, trocar with peel-away sheath and scalpel blade