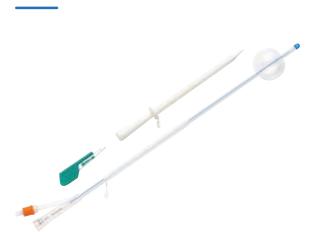

## Suprapubic Drainage Catheter Set (SDS)

**Set Contains** 

Foley Catheter, Trocar with Peel-away Sheath and Scalpel Blade

**Size (in Fr)** 10, 12, 14, 16 & 18

## Advantages:

- Silicone Foley Catheter for patient comfort & safety
- Trocar with needle for smooth puncture
- Peel away sheath forms a conduit for catheter placement and can be peeled easily to remove from the catheter
- Seamless transition between trocar and peel away sheath for easy and atraumatic puncture