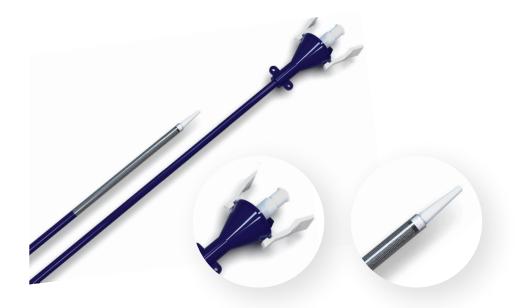

# PRAVEZA® URETERAL ACCESS SHEATH

### **Intended Use:**

Used to gain smooth and easy access to desired anatomical location and to assist in placement of medical devices.

### **Key Features:**

- Kink resistant : reinforced with a stainless steel coil designed to provide stability and strength through tortuous anatomy
- Tapered tip dilator with hydrophilic coating provides easy access
- Transparent tip with platinum ring helps in better visualization and placement of sheath under fluoroscopy
- Sizes available for all types of flexible scopes (Storz, Wolf & Single use flexible scopes)
- Seamless transition between dilator and sheath for easy and atraumatic insertion