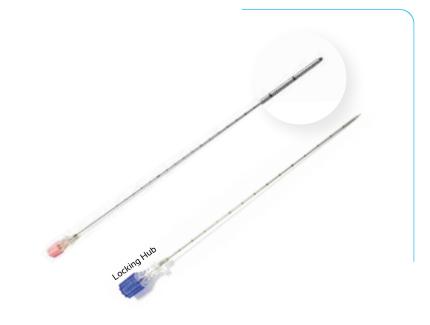

#### **Key Features**

- Siliconised needle for less trauma
- Echogenic tip for better visualization during ultrasound
- 1 cm marking on the shaft

#### Advantage of Locking Hub IP Needle

During the procedure the locking hub helps in holding the inner needle with outer cannula together, which helps in easy initial puncture