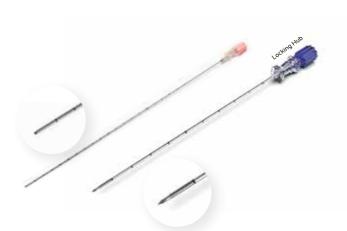

## **Initial Puncture Needle Two Part**

**Type** Two Part

**Size (in G)** 14, 16 & 18

**Length (in cm)** 10, 15, 20, 23 & 25

## **Key Features:**

- Siliconised needle for less trauma
- Echogenic tip for better visualization during ultrasound
- 1 cm marking on the shaft

## Advantage of Locking hub IP Needle:

During the procedure locking hub helps in holding the inner needle with outer cannula together, which helps in easy initial puncture